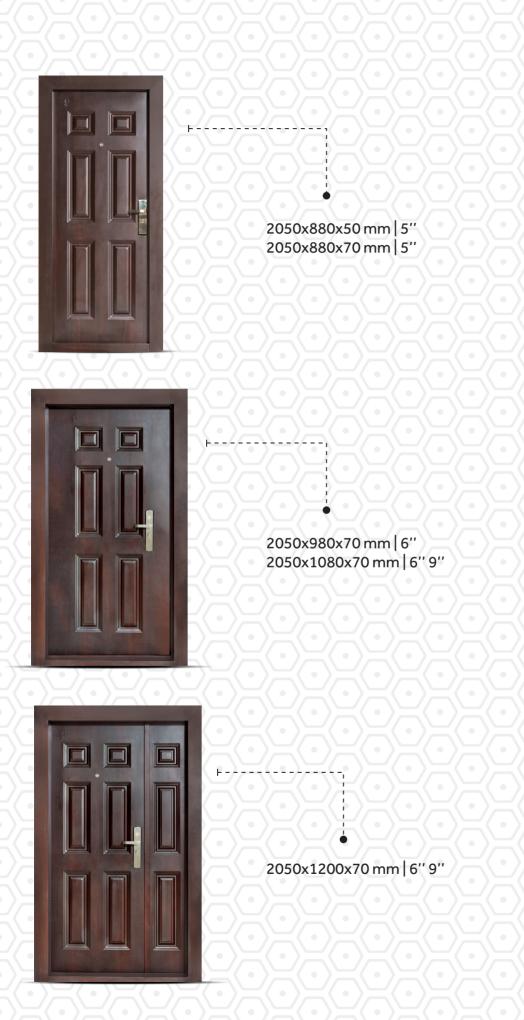

Defend your sanctuary with the ultimate protection - Petra Premium Steel Doors Make a statement with the strength and durability of our premium steel doors.

2050x1200x70 mm | 9" 2050x1500x70 mm 9"

2050x880x50 mm | 5" 2050x880x70 mm 5" 2050x980x70 mm | 6" 2050x1080x70 mm | 6" 9"

Secured By Innovation Upgrade your security game with the unbeatable quality of Petra Premium Steel Doors.

Petra premium steel doors are galvanized iron doors. Galvanization involves applying a protective coating of zinc to the iron or steel surface. This coating provides excellent corrosion resistance, making the doors highly durable and resistant to rust and other forms of degradation. 2050x880x50 mm | 5" 2050x880x70 mm | 5" 2050x980x70 mm | 6" 2050x1080x70 mm | 6" 9" 2050x1200x70 mm | 6" 9" 2050x1500x70 mm | 6" 9"

# 2050x1200x70 mm 9"

Unlike traditional single-point locks that secure the door at one point, Petra's multi-point locking system engages multiple locking points along the door frame. It significantly improves resistance to forced entry attempts by reinforcing multiple areas of the door simultaneously. 2050x880x50 mm | 5'' 2050x880x70 mm | 5'' 2050x980x70 mm | 6'' 2050x1080x70 mm | 6'' 9'' 2050x1200x70 mm | 6'' 9''

# **PTR 45**

Maintenance is hassle-free with Petra steel doors. They are resistant to warping, rotting, and cracking, requiring minimal upkeep to keep them looking as good as new for years to come.

2050x880x50 mm 5" 2050x880x70 mm | 5" 2050x980x70 mm 6'' 2050x1080x70 mm | 6" 9" 2050x1200x70 mm 9" 2050x1500x70 mm 9''