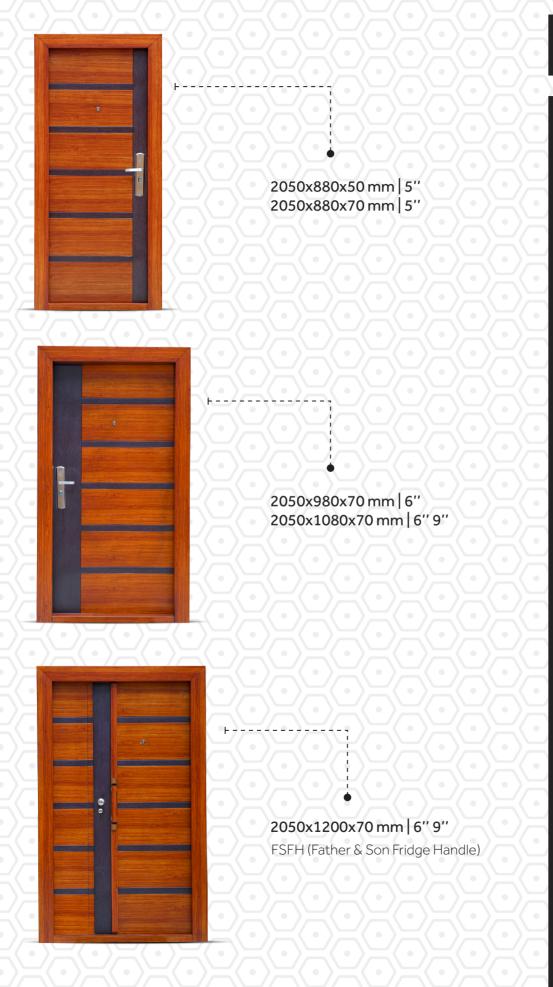

Defend your sanctuary with the ultimate protection - Petra Premium Steel Doors Make a statement with the strength and durability of our premium steel doors.

2050x1200x70 mm | 9" 2050x1500x70 mm 9"

2050x880x50 mm | 5" 2050x880x70 mm 5" 2050x980x70 mm | 6" 2050x1080x70 mm | 6" 9"

Secured By Innovation Upgrade your security game with the unbeatable quality of Petra Premium Steel Doors.

Petra premium steel doors are galvanized iron doors. Galvanization involves applying a protective coating of zinc to the iron or steel surface. This coating provides excellent corrosion resistance, making the doors highly durable and resistant to rust and other forms of degradation. 2050x880x50 mm | 5" 2050x880x70 mm | 5" 2050x980x70 mm | 6" 2050x1080x70 mm | 6" 9" 2050x1200x70 mm | 6" 9" 2050x1500x70 mm | 6" 9"

# 2050x1200x70 mm 9"

Unlike traditional single-point locks that secure the door at one point, Petra's multi-point locking system engages multiple locking points along the door frame. It significantly improves resistance to forced entry attempts by reinforcing multiple areas of the door simultaneously. 2050x880x50 mm | 5'' 2050x880x70 mm | 5'' 2050x980x70 mm | 6'' 2050x1080x70 mm | 6'' 9'' 2050x1200x70 mm | 6'' 9''

# **PTR 45**

Maintenance is hassle-free with Petra steel doors. They are resistant to warping, rotting, and cracking, requiring minimal upkeep to keep them looking as good as new for years to come.

2050x880x50 mm 5" 2050x880x70 mm | 5" 2050x980x70 mm 6'' 2050x1080x70 mm | 6" 9" 2050x1200x70 mm 9" 2050x1500x70 mm 9''