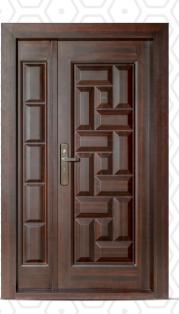

# 2050x1200x70 mm 9"

Unlike traditional single-point locks that secure the door at one point, Petra's multi-point locking system engages multiple locking points along the door frame. It significantly improves resistance to forced entry attempts by reinforcing multiple areas of the door simultaneously. 2050x880x50 mm | 5'' 2050x880x70 mm | 5'' 2050x980x70 mm | 6'' 2050x1080x70 mm | 6'' 9'' 2050x1200x70 mm | 6'' 9''