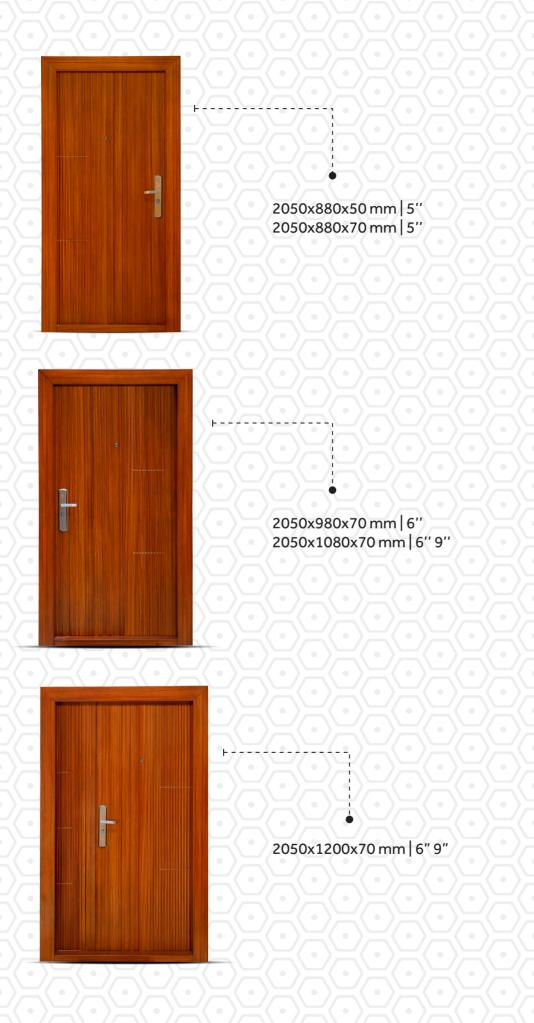

Defend your sanctuary with the ultimate protection - Petra Premium Steel Doors Make a statement with the strength and durability of our premium steel doors.

2050x1200x70 mm | 9" 2050x1500x70 mm 9"

2050x880x50 mm | 5" 2050x880x70 mm 5" 2050x980x70 mm | 6" 2050x1080x70 mm | 6" 9"

Secured By Innovation Upgrade your security game with the unbeatable quality of Petra Premium Steel Doors.

Petra premium steel doors are galvanized iron doors. Galvanization involves applying a protective coating of zinc to the iron or steel surface. This coating provides excellent corrosion resistance, making the doors highly durable and resistant to rust and other forms of degradation. 2050x880x50 mm | 5" 2050x880x70 mm | 5" 2050x980x70 mm | 6" 2050x1080x70 mm | 6" 9" 2050x1200x70 mm | 6" 9" 2050x1500x70 mm | 6" 9"

# 2050x1200x70 mm 9"

Unlike traditional single-point locks that secure the door at one point, Petra's multi-point locking system engages multiple locking points along the door frame. It significantly improves resistance to forced entry attempts by reinforcing multiple areas of the door simultaneously. 2050x880x50 mm | 5'' 2050x880x70 mm | 5'' 2050x980x70 mm | 6'' 2050x1080x70 mm | 6'' 9'' 2050x1200x70 mm | 6'' 9''

# **PTR 45**

Maintenance is hassle-free with Petra steel doors. They are resistant to warping, rotting, and cracking, requiring minimal upkeep to keep them looking as good as new for years to come.

2050x880x50 mm 5" 2050x880x70 mm | 5" 2050x980x70 mm 6'' 2050x1080x70 mm | 6" 9" 2050x1200x70 mm 9" 2050x1500x70 mm 9''