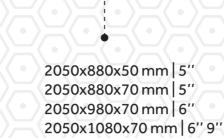

Defend your sanctuary with the ultimate protection - Petra Premium Steel Doors Make a statement with the strength and durability of our premium steel doors.

2050x1200x70 mm | 9" 2050x1500x70 mm 9"

2050x880x50 mm | 5" 2050x880x70 mm 5" 2050x980x70 mm | 6" 2050x1080x70 mm | 6" 9"

Secured By Innovation Upgrade your security game with the unbeatable quality of Petra Premium Steel Doors.

Petra premium steel doors are galvanized iron doors. Galvanization involves applying a protective coating of zinc to the iron or steel surface. This coating provides excellent corrosion resistance, making the doors highly durable and resistant to rust and other forms of degradation. 2050x880x50 mm | 5" 2050x880x70 mm | 5" 2050x980x70 mm | 6" 2050x1080x70 mm | 6" 9" 2050x1200x70 mm | 6" 9" 2050x1500x70 mm | 6" 9"

# 2050x1200x70 mm 9"

Unlike traditional single-point locks that secure the door at one point, Petra's multi-point locking system engages multiple locking points along the door frame. It significantly improves resistance to forced entry attempts by reinforcing multiple areas of the door simultaneously. 2050x880x50 mm | 5'' 2050x880x70 mm | 5'' 2050x980x70 mm | 6'' 2050x1080x70 mm | 6'' 9'' 2050x1200x70 mm | 6'' 9''

# **PTR 45**

Maintenance is hassle-free with Petra steel doors. They are resistant to warping, rotting, and cracking, requiring minimal upkeep to keep them looking as good as new for years to come.

2050x880x50 mm 5" 2050x880x70 mm | 5" 2050x980x70 mm 6'' 2050x1080x70 mm | 6" 9" 2050x1200x70 mm 9" 2050x1500x70 mm 9''