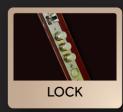

### Multi-Point Locking System

This enhances the security by offering superior resistance to forced entry. It adds an extra layer of protection by securing the door at several points along its frame.

# 2050x1200x70 mm 9"

Unlike traditional single-point locks that secure the door at one point, Petra's multi-point locking system engages multiple locking points along the door frame. It significantly improves resistance to forced entry attempts by reinforcing multiple areas of the door simultaneously. 2050x880x50 mm | 5'' 2050x880x70 mm | 5'' 2050x980x70 mm | 6'' 2050x1080x70 mm | 6'' 9'' 2050x1200x70 mm | 6'' 9''