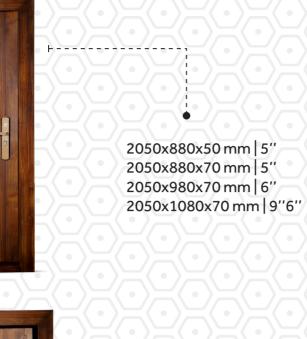

Defend your sanctuary with the ultimate protection - Petra Premium Steel Doors Make a statement with the strength and durability of our premium steel doors.

2050x1200x70 mm | 9" 2050x1500x70 mm 9"

2050x880x50 mm | 5" 2050x880x70 mm 5" 2050x980x70 mm | 6" 2050x1080x70 mm | 6" 9"

Secured By Innovation Upgrade your security game with the unbeatable quality of Petra Premium Steel Doors.

Petra premium steel doors are galvanized iron doors. Galvanization involves applying a protective coating of zinc to the iron or steel surface. This coating provides excellent corrosion resistance, making the doors highly durable and resistant to rust and other forms of degradation. 2050x880x50 mm | 5" 2050x880x70 mm | 5" 2050x980x70 mm | 6" 2050x1080x70 mm | 6" 9" 2050x1200x70 mm | 6" 9" 2050x1500x70 mm | 6" 9"

# 2050x1200x70 mm 9"

Unlike traditional single-point locks that secure the door at one point, Petra's multi-point locking system engages multiple locking points along the door frame. It significantly improves resistance to forced entry attempts by reinforcing multiple areas of the door simultaneously. 2050x880x50 mm | 5'' 2050x880x70 mm | 5'' 2050x980x70 mm | 6'' 2050x1080x70 mm | 6'' 9'' 2050x1200x70 mm | 6'' 9''

# **PTR 45**

Maintenance is hassle-free with Petra steel doors. They are resistant to warping, rotting, and cracking, requiring minimal upkeep to keep them looking as good as new for years to come.

2050x880x50 mm 5" 2050x880x70 mm | 5" 2050x980x70 mm 6'' 2050x1080x70 mm | 6" 9" 2050x1200x70 mm 9" 2050x1500x70 mm 9''