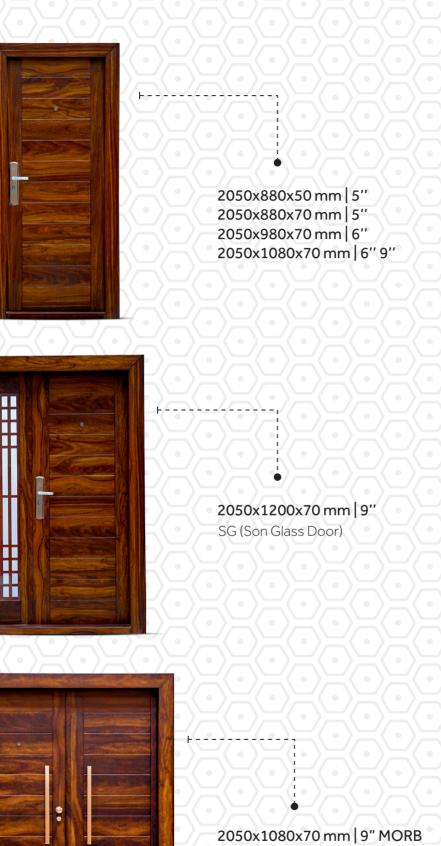

Defend your sanctuary with the ultimate protection - Petra Premium Steel Doors Make a statement with the strength and durability of our premium steel doors.

2050x1200x70 mm | 9" 2050x1500x70 mm 9"

2050x880x50 mm | 5" 2050x880x70 mm 5" 2050x980x70 mm | 6" 2050x1080x70 mm | 6" 9"

Secured By Innovation Upgrade your security game with the unbeatable quality of Petra Premium Steel Doors.

Petra premium steel doors are galvanized iron doors. Galvanization involves applying a protective coating of zinc to the iron or steel surface. This coating provides excellent corrosion resistance, making the doors highly durable and resistant to rust and other forms of degradation. 2050x880x50 mm | 5" 2050x880x70 mm | 5" 2050x980x70 mm | 6" 2050x1080x70 mm | 6" 9" 2050x1200x70 mm | 6" 9" 2050x1500x70 mm | 6" 9"

# 2050x1200x70 mm 9"

Unlike traditional single-point locks that secure the door at one point, Petra's multi-point locking system engages multiple locking points along the door frame. It significantly improves resistance to forced entry attempts by reinforcing multiple areas of the door simultaneously. 2050x880x50 mm | 5'' 2050x880x70 mm | 5'' 2050x980x70 mm | 6'' 2050x1080x70 mm | 6'' 9'' 2050x1200x70 mm | 6'' 9''

# **PTR 45**

Maintenance is hassle-free with Petra steel doors. They are resistant to warping, rotting, and cracking, requiring minimal upkeep to keep them looking as good as new for years to come.

2050x880x50 mm 5" 2050x880x70 mm | 5" 2050x980x70 mm 6'' 2050x1080x70 mm | 6" 9" 2050x1200x70 mm 9" 2050x1500x70 mm 9''

Indulge in the timeless appeal of our premium steel doors for your property Safeguard your loved ones with the unyielding strength of Petra Premium Steel Doors.

ΡΕΤ

R

STEEL DOOR & MORE

2050x1080x70 mm | 9" MORB 2050x1200x70 mm | 9" MORB 2050x1500x70 mm | 9" MORB