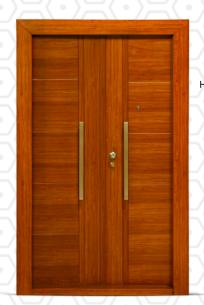

2050x1800x70mm|9"

Defend your sanctuary with the ultimate protection - Petra Premium Steel Doors Make a statement with the strength and durability of our premium steel doors.

2050x1200x70 mm | 9" 2050x1500x70 mm 9"

2050x880x50 mm | 5" 2050x880x70 mm 5" 2050x980x70 mm | 6" 2050x1080x70 mm | 6" 9"

Secured By Innovation Upgrade your security game with the unbeatable quality of Petra Premium Steel Doors.

Petra premium steel doors are galvanized iron doors. Galvanization involves applying a protective coating of zinc to the iron or steel surface. This coating provides excellent corrosion resistance, making the doors highly durable and resistant to rust and other forms of degradation. 2050x880x50 mm | 5" 2050x880x70 mm | 5" 2050x980x70 mm | 6" 2050x1080x70 mm | 6" 9" 2050x1200x70 mm | 6" 9" 2050x1500x70 mm | 6" 9"

# 2050x1200x70 mm 9"

Unlike traditional single-point locks that secure the door at one point, Petra's multi-point locking system engages multiple locking points along the door frame. It significantly improves resistance to forced entry attempts by reinforcing multiple areas of the door simultaneously. 2050x880x50 mm | 5'' 2050x880x70 mm | 5'' 2050x980x70 mm | 6'' 2050x1080x70 mm | 6'' 9'' 2050x1200x70 mm | 6'' 9''

# **PTR 45**

Maintenance is hassle-free with Petra steel doors. They are resistant to warping, rotting, and cracking, requiring minimal upkeep to keep them looking as good as new for years to come.

2050x880x50 mm 5" 2050x880x70 mm | 5" 2050x980x70 mm 6'' 2050x1080x70 mm | 6" 9" 2050x1200x70 mm 9" 2050x1500x70 mm 9''

Indulge in the timeless appeal of our premium steel doors for your property Safeguard your loved ones with the unyielding strength of Petra Premium Steel Doors.

ΡΕΤ

R

STEEL DOOR & MORE

2050x1080x70 mm | 9" MORB 2050x1200x70 mm | 9" MORB 2050x1500x70 mm | 9" MORB