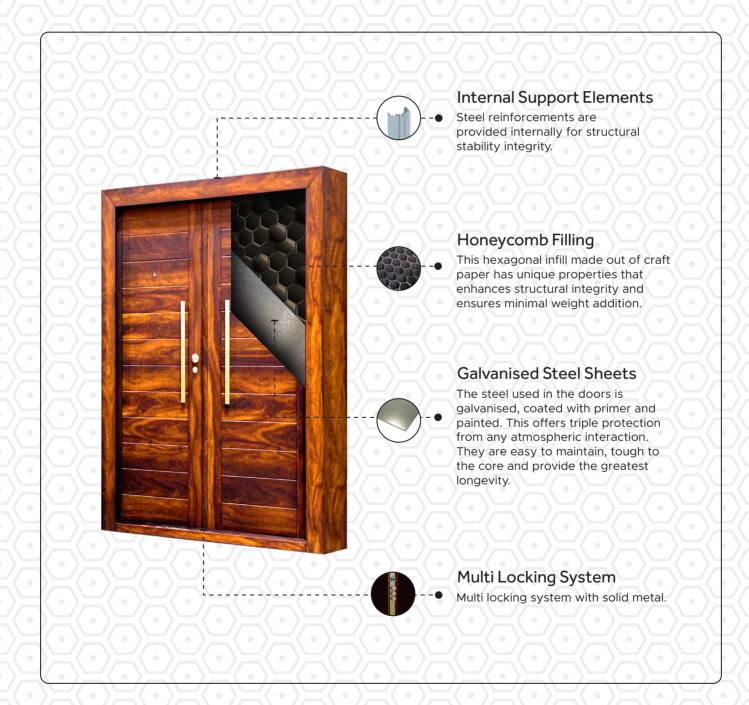

# Inside-out

Doors are designed to be fully flushed without any joints on the surface. The door and the frame are provided with adequate internal reinforcement in specific areas where hardware is mounted for additional strength.

The honeycomb infill has high crushing strength leading to impact resistance. The infill material also ensures there is no metallic noise while the doors are knocked or closed.

The frame is made with mitered joints. It arrives in knocked-down form and is assembled on site. The frame is mounted on the wall opening with suitable anchor fasteners. The frame can also be filled with PUF or cement slurry (as required) to give a solid feel.

### Multi-Point Locking System

This enhances the security by offering superior resistance to forced entry. It adds an extra layer of protection by securing the door at several points along its frame.

### **Galvanized Iron Doors**

One key characteristic of our doors is that they are made from galvanized iron, which provides exceptional strength and resistance to corrosion.