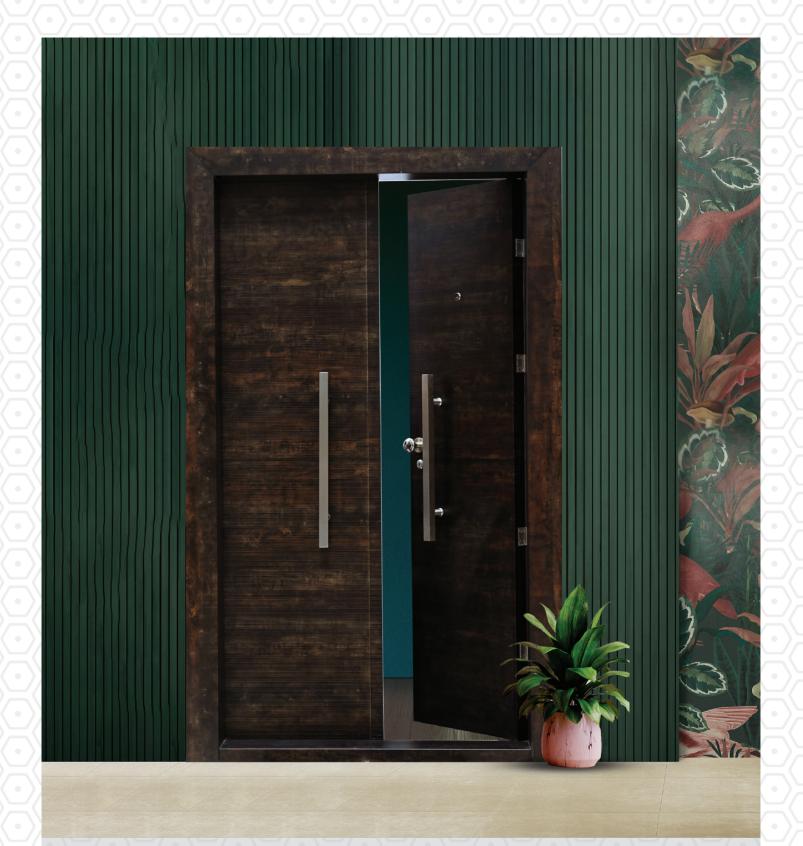

Step into security and style with Petra Premium Steel Doors Unlock elegance and peace of mind with our durable steel doors.

We take pride in the aesthetic appeal of our steel doors. Available in a wide range of designs, our doors seamlessly blend functionality with style, adding a touch of elegance to any architectural setting.

Defend your sanctuary with the ultimate protection - Petra Premium Steel Doors Make a statement with the strength and durability of our premium steel doors.

2050x1200x70 mm | 9" 2050x1500x70 mm 9"

2050x880x50 mm | 5" 2050x880x70 mm 5" 2050x980x70 mm | 6" 2050x1080x70 mm | 6" 9"

Elevate your home's aesthetics & security with our premium steel doors Open the door to elegance and security with Petra Premium Steel Doors.