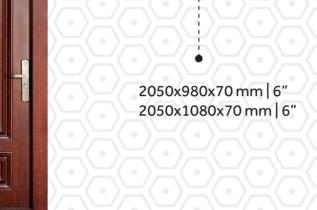

Defend your sanctuary with the ultimate protection - Petra Premium Steel Doors Make a statement with the strength and durability of our premium steel doors.

2050x1200x70 mm | 9" 2050x1500x70 mm 9"

2050x880x50 mm | 5" 2050x880x70 mm 5" 2050x980x70 mm | 6" 2050x1080x70 mm | 6" 9"

Secured By Innovation Upgrade your security game with the unbeatable quality of Petra Premium Steel Doors.

Petra premium steel doors are galvanized iron doors. Galvanization involves applying a protective coating of zinc to the iron or steel surface. This coating provides excellent corrosion resistance, making the doors highly durable and resistant to rust and other forms of degradation. 2050x880x50 mm | 5" 2050x880x70 mm | 5" 2050x980x70 mm | 6" 2050x1080x70 mm | 6" 9" 2050x1200x70 mm | 6" 9" 2050x1500x70 mm | 6" 9"

# **PTR 45**

Maintenance is hassle-free with Petra steel doors. They are resistant to warping, rotting, and cracking, requiring minimal upkeep to keep them looking as good as new for years to come.

2050x880x50 mm 5" 2050x880x70 mm | 5" 2050x980x70 mm 6'' 2050x1080x70 mm | 6" 9" 2050x1200x70 mm 9" 2050x1500x70 mm 9''