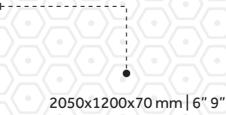

patterns, we offer a wide array of options to suit diverse architectural preferences.



Secured By Innovation Upgrade your security game with the unbeatable quality of Petra Premium Steel Doors.























Petra premium steel doors are galvanized iron doors. Galvanization involves applying a protective coating of zinc to the iron or steel surface. This coating provides excellent corrosion resistance, making the doors highly durable and resistant to rust and other forms of degradation. 2050x880x50 mm | 5" 2050x880x70 mm | 5" 2050x980x70 mm | 6" 2050x1080x70 mm | 6" 9" 2050x1200x70 mm | 6" 9" 2050x1500x70 mm | 6" 9"



Elevate your home's aesthetics & security with our premium steel doors Open the door to elegance and security with Petra Premium Steel Doors.























# 2050x1200x70 mm 9"



Unlike traditional single-point locks that secure the door at one point, Petra's multi-point locking system engages multiple locking points along the door frame. It significantly improves resistance to forced entry attempts by reinforcing multiple areas of the door simultaneously. 2050x880x50 mm | 5'' 2050x880x70 mm | 5'' 2050x980x70 mm | 6'' 2050x1080x70 mm | 6'' 9'' 2050x1200x70 mm | 6'' 9''

0



Experience the strength and beauty of steel with our premium door collection Make alasting impression with the striking design of our steel doors.





HANDLE





Unlike wooden doors that are vulnerable to termite attacks, Petra's steel doors are naturally termite-proof. Termites are unable to feed on steel or penetrate its surface, making steel doors highly resista