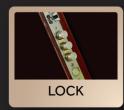

### Multi-Point Locking System

This enhances the security by offering superior resistance to forced entry. It adds an extra layer of protection by securing the door at several points along its frame.

# 2050x1200x70 mm 9"

Unlike traditional single-point locks that secure the door at one point, Petra's multi-point locking system engages multiple locking points along the door frame. It significantly improves resistance to forced entry attempts by reinforcing multiple areas of the door simultaneously. 2050x880x50 mm | 5'' 2050x880x70 mm | 5'' 2050x980x70 mm | 6'' 2050x1080x70 mm | 6'' 9'' 2050x1200x70 mm | 6'' 9''