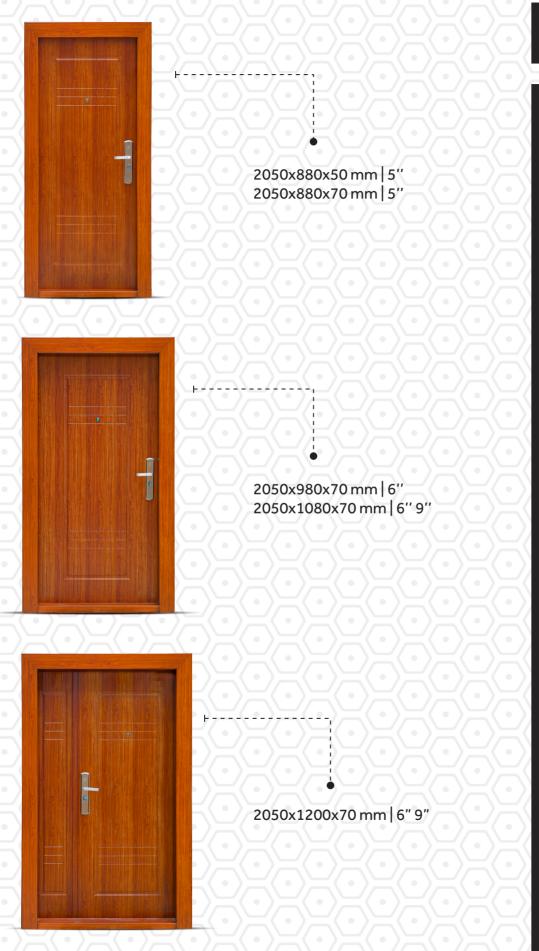

### **Design & Size Options**

Petra Steel Doors come in various designs and sizes, allowing you to choose a style and size that complements your property's aesthetics.

Defend your sanctuary with the ultimate protection - Petra Premium Steel Doors Make a statement with the strength and durability of our premium steel doors.

2050x1200x70 mm | 9" 2050x1500x70 mm 9"

2050x880x50 mm | 5" 2050x880x70 mm 5" 2050x980x70 mm | 6" 2050x1080x70 mm | 6" 9"

Secured By Innovation Upgrade your security game with the unbeatable quality of Petra Premium Steel Doors.

Petra premium steel doors are galvanized iron doors. Galvanization involves applying a protective coating of zinc to the iron or steel surface. This coating provides excellent corrosion resistance, making the doors highly durable and resistant to rust and other forms of degradation. 2050x880x50 mm | 5" 2050x880x70 mm | 5" 2050x980x70 mm | 6" 2050x1080x70 mm | 6" 9" 2050x1200x70 mm | 6" 9" 2050x1500x70 mm | 6" 9"

# 2050x1200x70 mm 9"

Unlike traditional single-point locks that secure the door at one point, Petra's multi-point locking system engages multiple locking points along the door frame. It significantly improves resistance to forced entry attempts by reinforcing multiple areas of the door simultaneously. 2050x880x50 mm | 5'' 2050x880x70 mm | 5'' 2050x980x70 mm | 6'' 2050x1080x70 mm | 6'' 9'' 2050x1200x70 mm | 6'' 9''

# **PTR 45**

Maintenance is hassle-free with Petra steel doors. They are resistant to warping, rotting, and cracking, requiring minimal upkeep to keep them looking as good as new for years to come.

2050x880x50 mm 5" 2050x880x70 mm | 5" 2050x980x70 mm 6'' 2050x1080x70 mm | 6" 9" 2050x1200x70 mm 9" 2050x1500x70 mm 9''

Indulge in the timeless appeal of our premium steel doors for your property Safeguard your loved ones with the unyielding strength of Petra Premium Steel Doors.

ΡΕΤ

R

STEEL DOOR & MORE

2050x1080x70 mm | 9" MORB 2050x1200x70 mm | 9" MORB 2050x1500x70 mm | 9" MORB