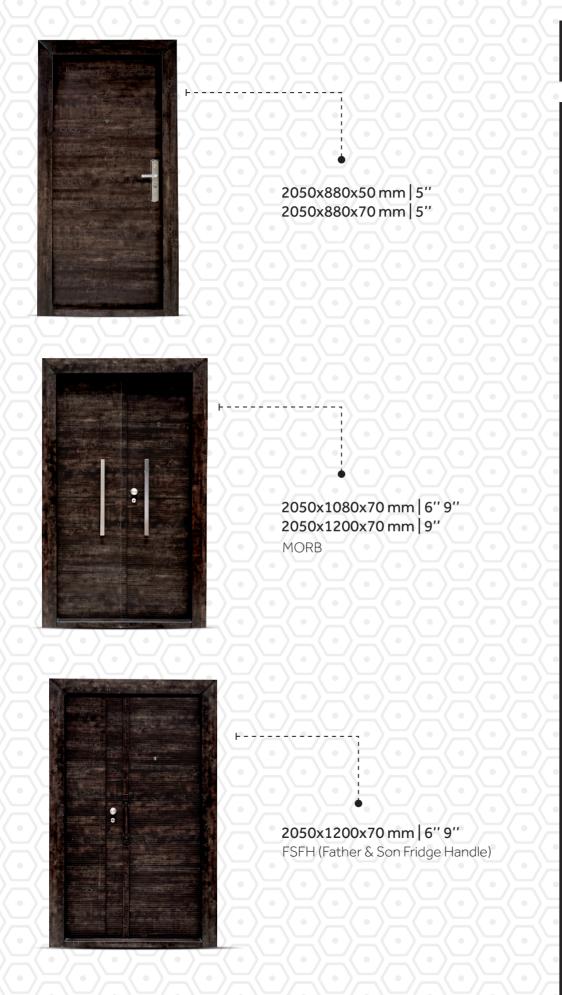

Defend your sanctuary with the ultimate protection - Petra Premium Steel Doors Make a statement with the strength and durability of our premium steel doors.

2050x1200x70 mm | 9" 2050x1500x70 mm 9"

2050x880x50 mm | 5" 2050x880x70 mm 5" 2050x980x70 mm | 6" 2050x1080x70 mm | 6" 9"

Secured By Innovation Upgrade your security game with the unbeatable quality of Petra Premium Steel Doors.

Petra premium steel doors are galvanized iron doors. Galvanization involves applying a protective coating of zinc to the iron or steel surface. This coating provides excellent corrosion resistance, making the doors highly durable and resistant to rust and other forms of degradation. 2050x880x50 mm | 5" 2050x880x70 mm | 5" 2050x980x70 mm | 6" 2050x1080x70 mm | 6" 9" 2050x1200x70 mm | 6" 9" 2050x1500x70 mm | 6" 9"

# 2050x1200x70 mm 9"

Unlike traditional single-point locks that secure the door at one point, Petra's multi-point locking system engages multiple locking points along the door frame. It significantly improves resistance to forced entry attempts by reinforcing multiple areas of the door simultaneously. 2050x880x50 mm | 5'' 2050x880x70 mm | 5'' 2050x980x70 mm | 6'' 2050x1080x70 mm | 6'' 9'' 2050x1200x70 mm | 6'' 9''

# **PTR 45**

Maintenance is hassle-free with Petra steel doors. They are resistant to warping, rotting, and cracking, requiring minimal upkeep to keep them looking as good as new for years to come.

2050x880x50 mm 5" 2050x880x70 mm | 5" 2050x980x70 mm 6'' 2050x1080x70 mm | 6" 9" 2050x1200x70 mm 9" 2050x1500x70 mm 9''

Indulge in the timeless appeal of our premium steel doors for your property Safeguard your loved ones with the unyielding strength of Petra Premium Steel Doors.

ΡΕΤ

R

STEEL DOOR & MORE

2050x1080x70 mm | 9" MORB 2050x1200x70 mm | 9" MORB 2050x1500x70 mm | 9" MORB