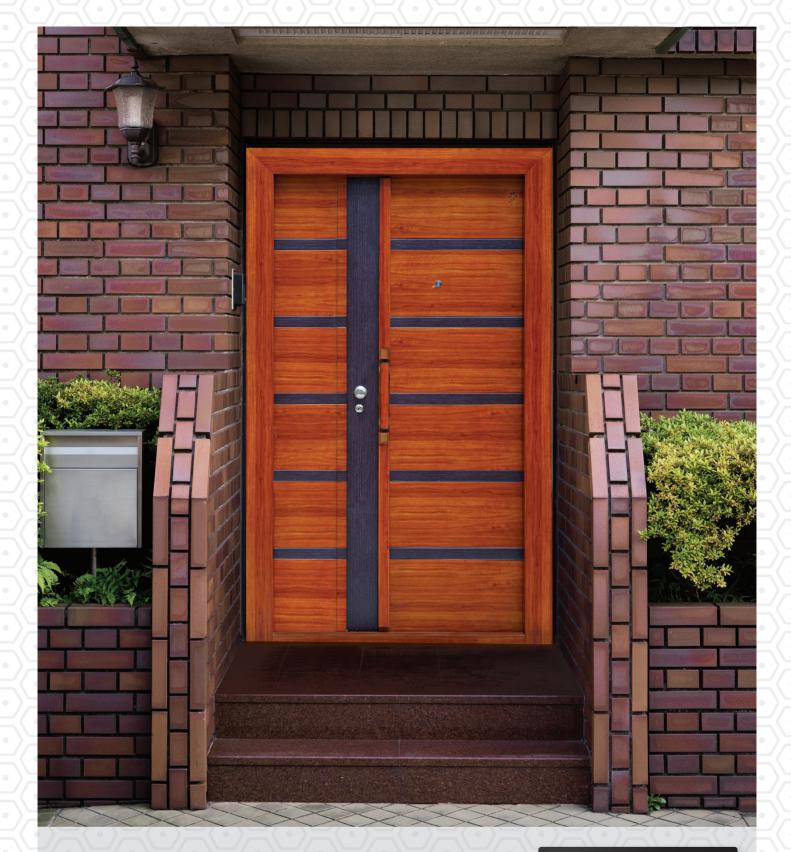

### **Design & Size Options**

Petra Steel Doors come in various designs and sizes, allowing you to choose a style and size that complements your property's aesthetics.

Our design team continually innovates to bring you the latest trends and styles in steel door design. From sleek modern designs to intricate traditional patterns, we offer a wide array of options to suit diverse architectural preferences.